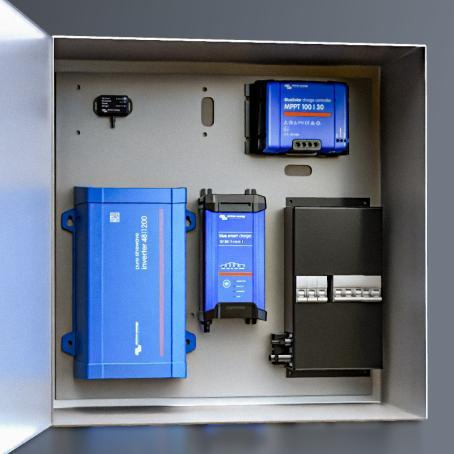

## ECONOMAX

sales@askwise.com.au

It features solar input, 230v inverter output, charger backup, smartshunt for monitoring battery level and full Bluetooth connectivity. It's plug and play and pre-programmed for Lithium, how can be paired with other batteries, using Anderson plugs and MC4 connectors.

## **SPECIFICATIONS**

Nominal Voltage

Inverter Output Capacity

Maximum PV Voltage

Component Brand

IP Rating

Material/Finish

Fitted Outlets

Monitoring

12.8V

Inverter output 1200VA (1000 watt @ 25 deg C)

100V

Victron

IP66

Steel/Powdercoated UV Stable

30 amps - Perfect for 400w of Panel at 12V