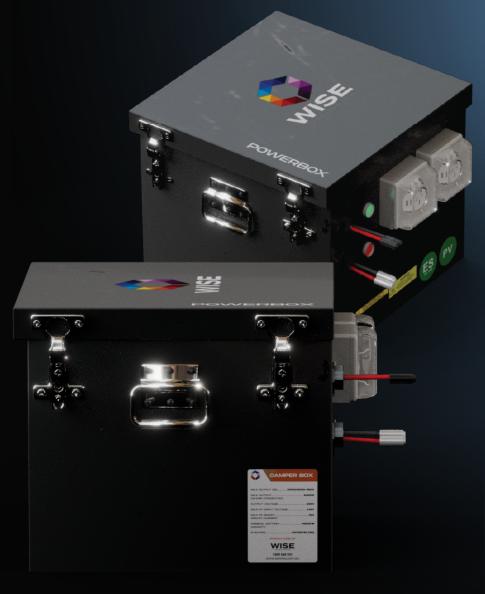

## POWERBOX

## Our Most Portable **Standalone Power Supply**.

Our Australian made portable power supplies are perfect for camping, travelling, construction site power or even permanent power. Comes fitted with Victron Equipment, including lithium (LiFeP04) battery, Solar Charger, DC Charger, Inverter/Charger these can completely replace your generator reducing your fuel and maintenance costs to zero.

## SPECIFICATIONS

| Maximum Output IES                   | 500w/900w Peak |
|--------------------------------------|----------------|
| Nominal Battery Capacity             | 768wHr         |
| Battery Chemistry                    | LiFEP04        |
| Maxiumum Ouput<br>(Shore Connected)  | 2400w          |
| Battery Manufacturer                 | SafeBatt       |
| Ouput Voltage                        | 230V           |
| Maximum PV Input                     | 100V           |
| Maxiumum PV Short Circuit<br>Current | 35A            |
| IP Rating                            | IP56           |