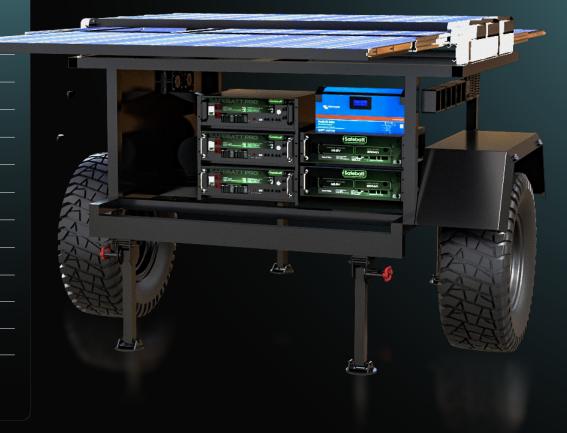

## AIR-LIFTABLE TRAILER

sales@askwise.com.au

Crafted with precision engineering, this specialised trailer is designed to be lifted by helicopters, offering mobility and access to remote locations.

## **SPECIFICATIONS**

Nominal Voltage

**Battery Chemistry** 

Maxiumum Storage Capacity

Battery Manufacturer

Inverter Output Capacity

Maximum Aux PV Voltage

Maximum Aux PV Input

Generator Onboard

Onboard PV

Fuel (L)

IP Rating

Remote Monitoring

Fitted Outlets

51.2V

LiFEP04

20.48kwHr SafeBatt Pro LFP

SafeBatt

6000VA

450V

5.7kw

6kVA

1.2kW

100L

**IP42** 

Ekrano GX

4x 15A Outlet, 15A Inlet, MC4 for PV Integrated Solar Iso<u>lators</u>