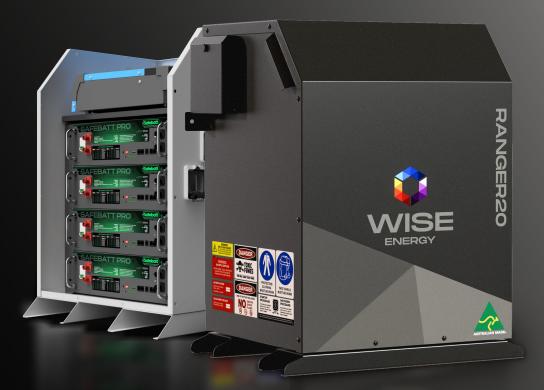

## RANGER20

**RANGER SERIES** 

## SPECIFICATIONS

| Nominal System Voltage | 51.2V                                      |
|------------------------|--------------------------------------------|
| Battery Chemistry      | LiFEP04                                    |
| Battery Manufacturer   | SafeBatt                                   |
| Maximum Storage        | 20.48kwHr(4)                               |
| Inverter Brand         | Victron Energy                             |
| Solar                  | 2 X MPPT trackers, 6kw total               |
| Inverter Options       | Multi RS Solar 48/6000                     |
| DC Protection          | 125A                                       |
| AC Protection          | RCBO on all outputs                        |
| IP Rating              | IP55                                       |
| Shunt                  | Smart Shunt 500A                           |
| Warranty               | 5 Years return to base<br>& remote support |