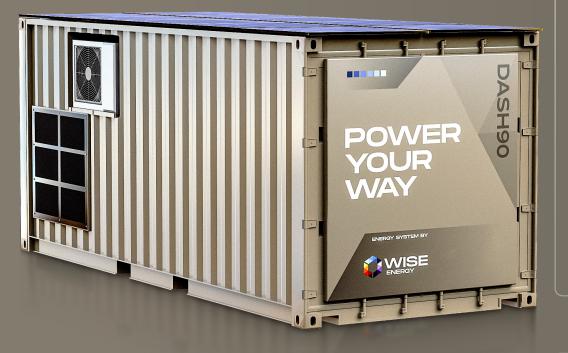

## DASH90/180

**DASH SERIES - STORAGE CONTAINER** 

## Engineered for Off-Grid Power.

Equipped with built-in generator support, seamless solar connectivity, and a minimum of 21 SafeBatt Pros.

| SPECIFICATIONS                | Available in custom configurations                                |
|-------------------------------|-------------------------------------------------------------------|
| Iominal Voltage               | 51.2v or HV                                                       |
| Battery Manufacturer          | SafeBatt                                                          |
| Storage Maximum Capacity      | Upto 250kwHr SafeBatt Pro LFP                                     |
| nverter Output Capacity       | Upto 180kVA                                                       |
| laximum PV Voltage            | 1000V                                                             |
| laximum PV Input              | 133kW                                                             |
| Remote Monitoring             | Ekrano GX                                                         |
| Component Brand               | Victron                                                           |
| PRating                       | IP44                                                              |
| Compatible To Raise Solar STC | YES                                                               |
| ïtted Outlets                 | 15A Outlet, 125A Inlet, MC4 for PV,<br>Integrated Solar Isolators |
| /latenial/Finish              | Steel/Painted                                                     |